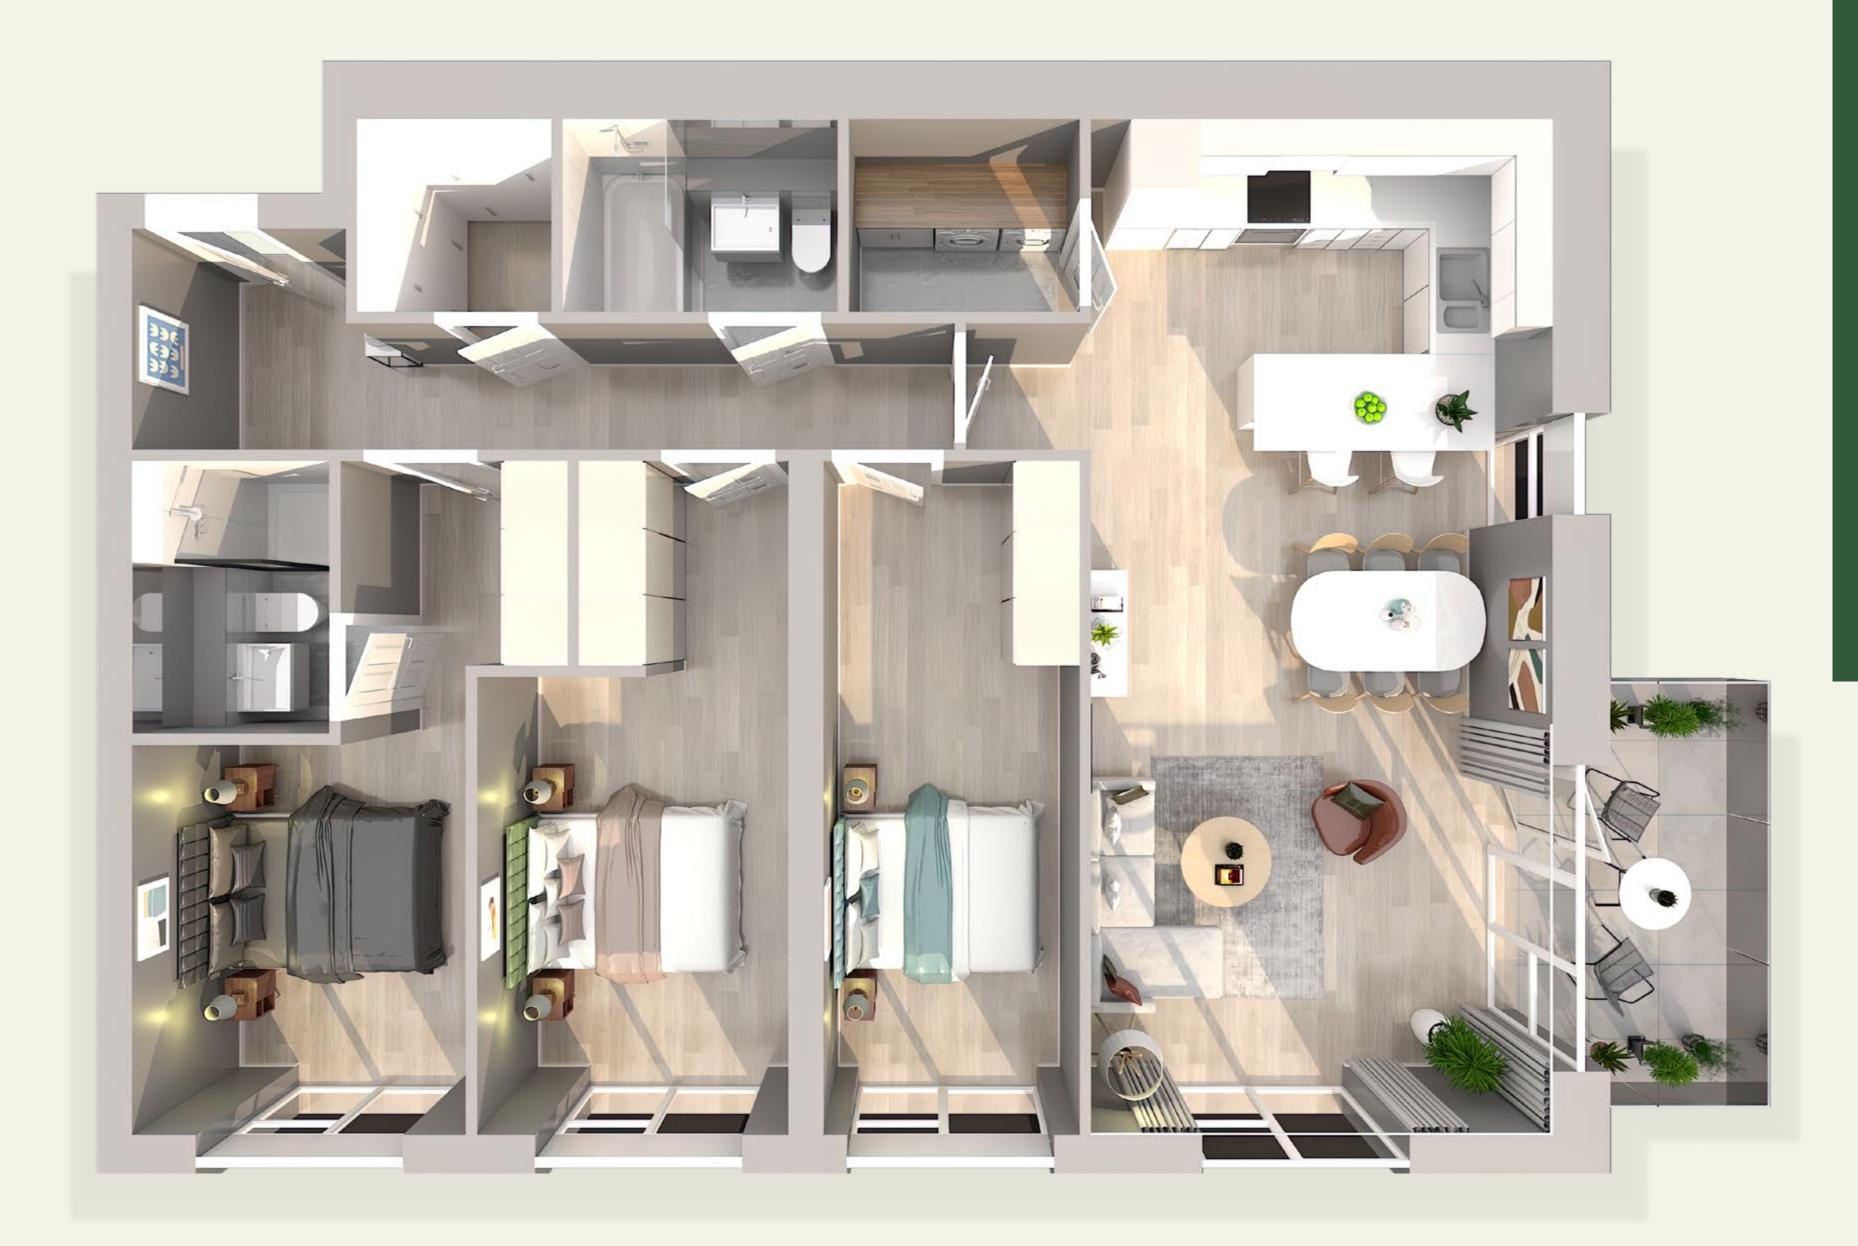

### Typical 2 bedroom apartment

Area: 91 m<sup>2</sup> 981 sq. ft.

Area: 117 m<sup>2</sup> 1,259 sq. ft.

.