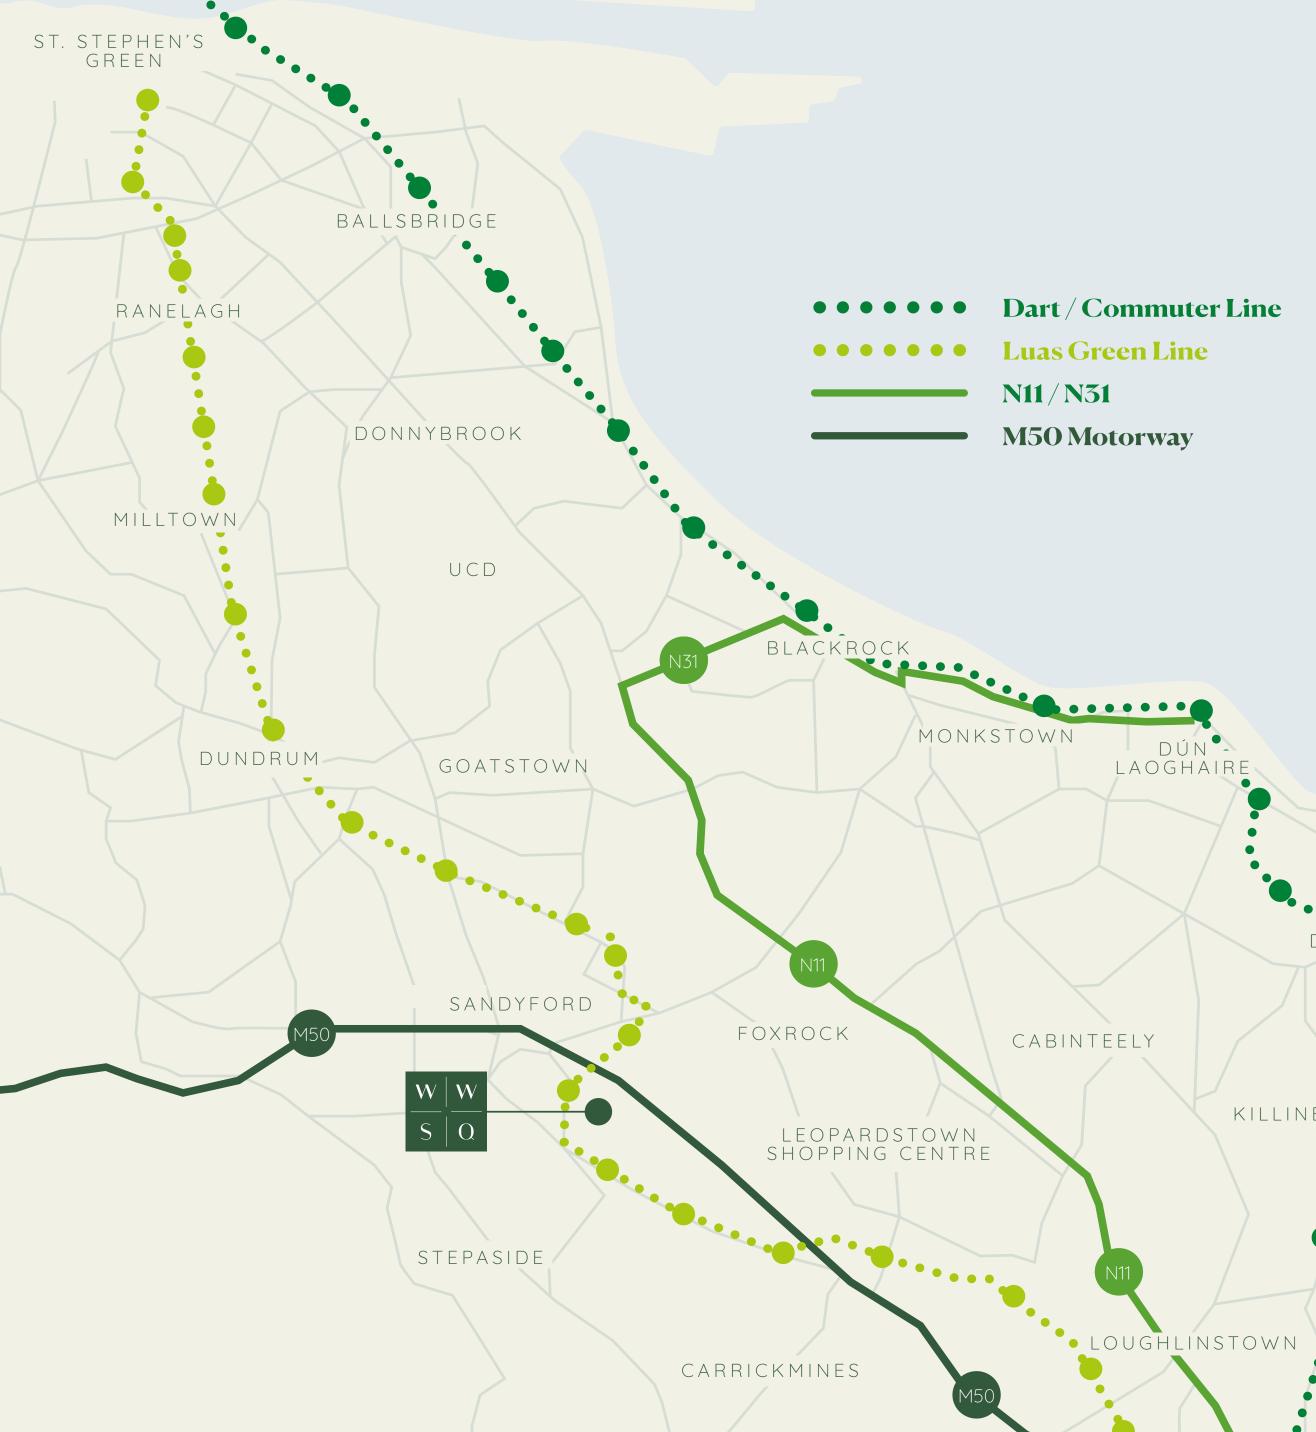

# Closely connected and convenient

Ideally located close to the business hubs of Cherrywood and Sandyford, and just a short commute to the city centre, Woodward Square is perfectly situated for anyone travelling to the office.

Dundrum Town centre, and the Dublin Mountains are all just minutes away, so it is the perfect location if you're heading out for work, refresh, or play. The Luas at your door, the M50, bus and rail options are close by, and cycle lanes are conveniently placed just outside your door, so getting to and from this sought-after location is easy.

City, sea and shopping are yours to enjoy, with ease and within minutes.