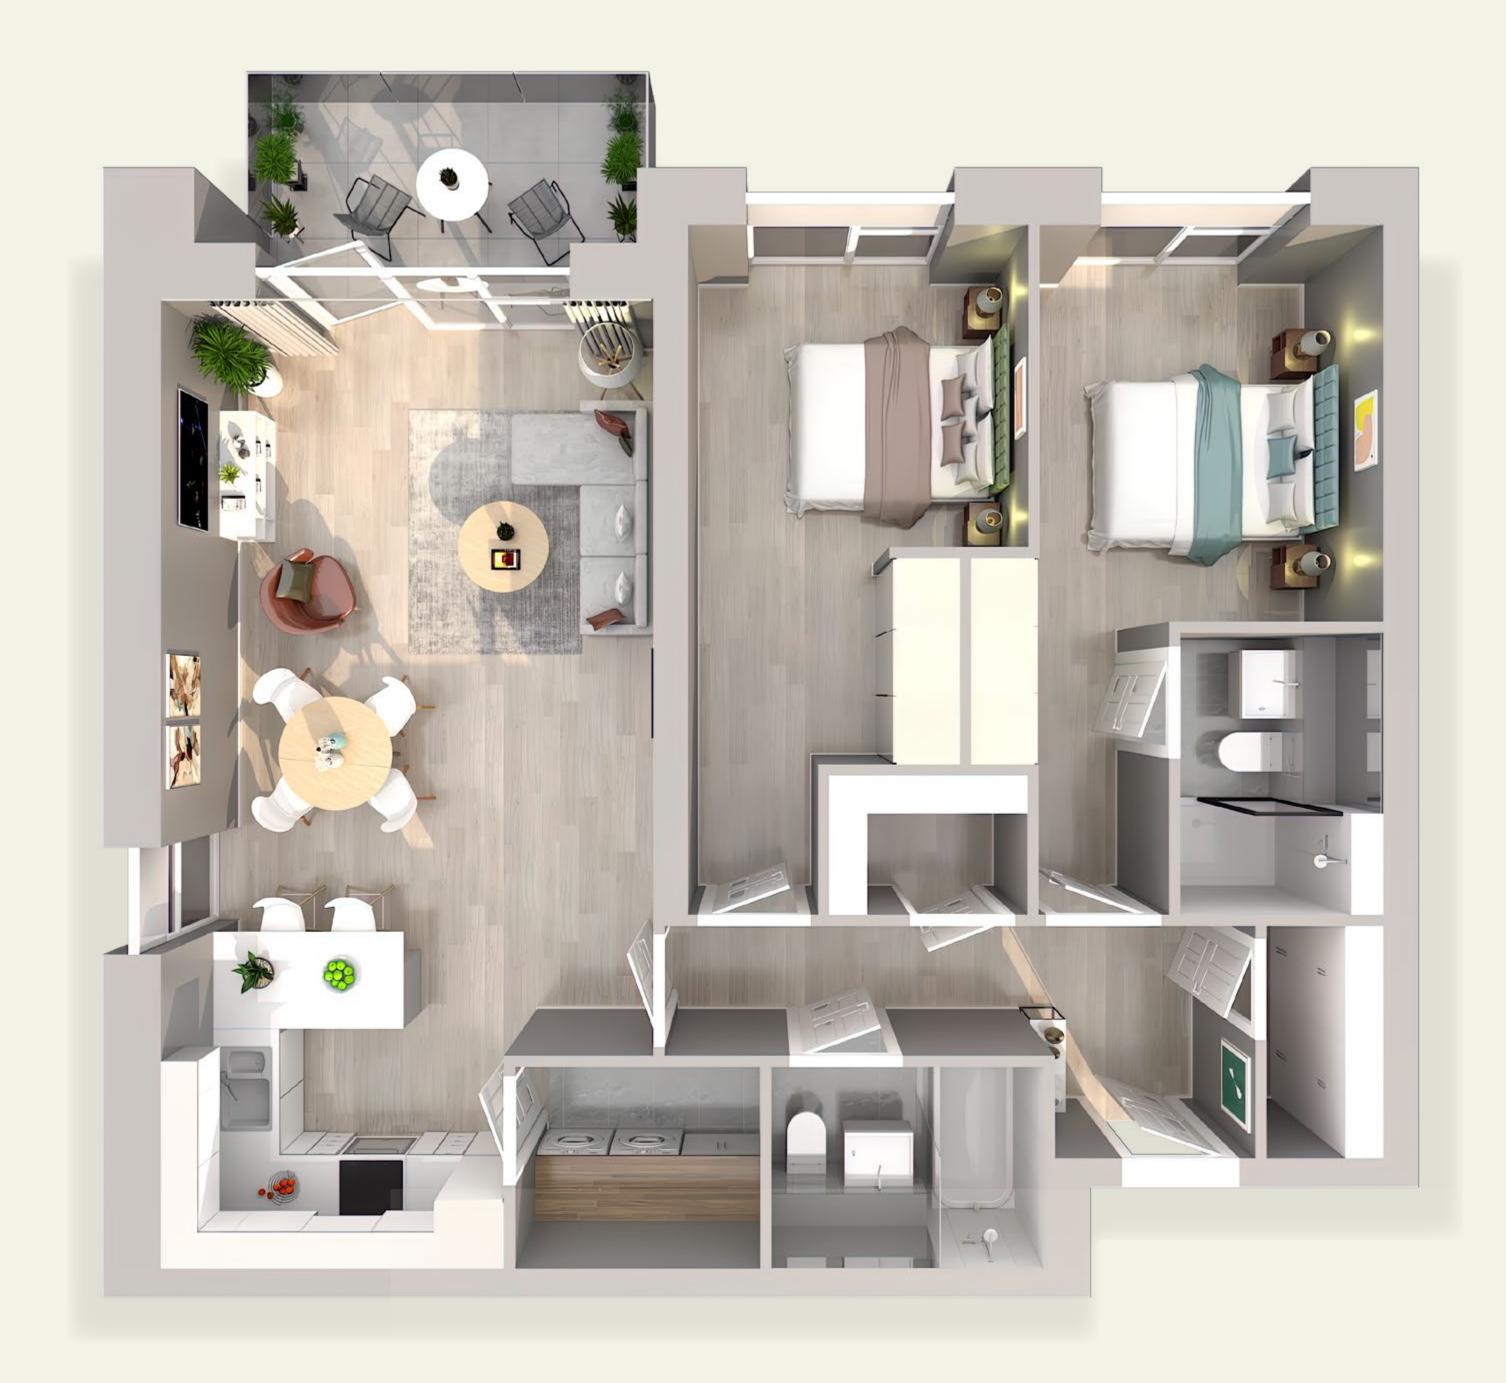

### Typical 2 bedroom apartment

Area: 91 m<sup>2</sup> 981 sq. ft.

Area: 117 m<sup>2</sup> 1,259 sq. ft.

.