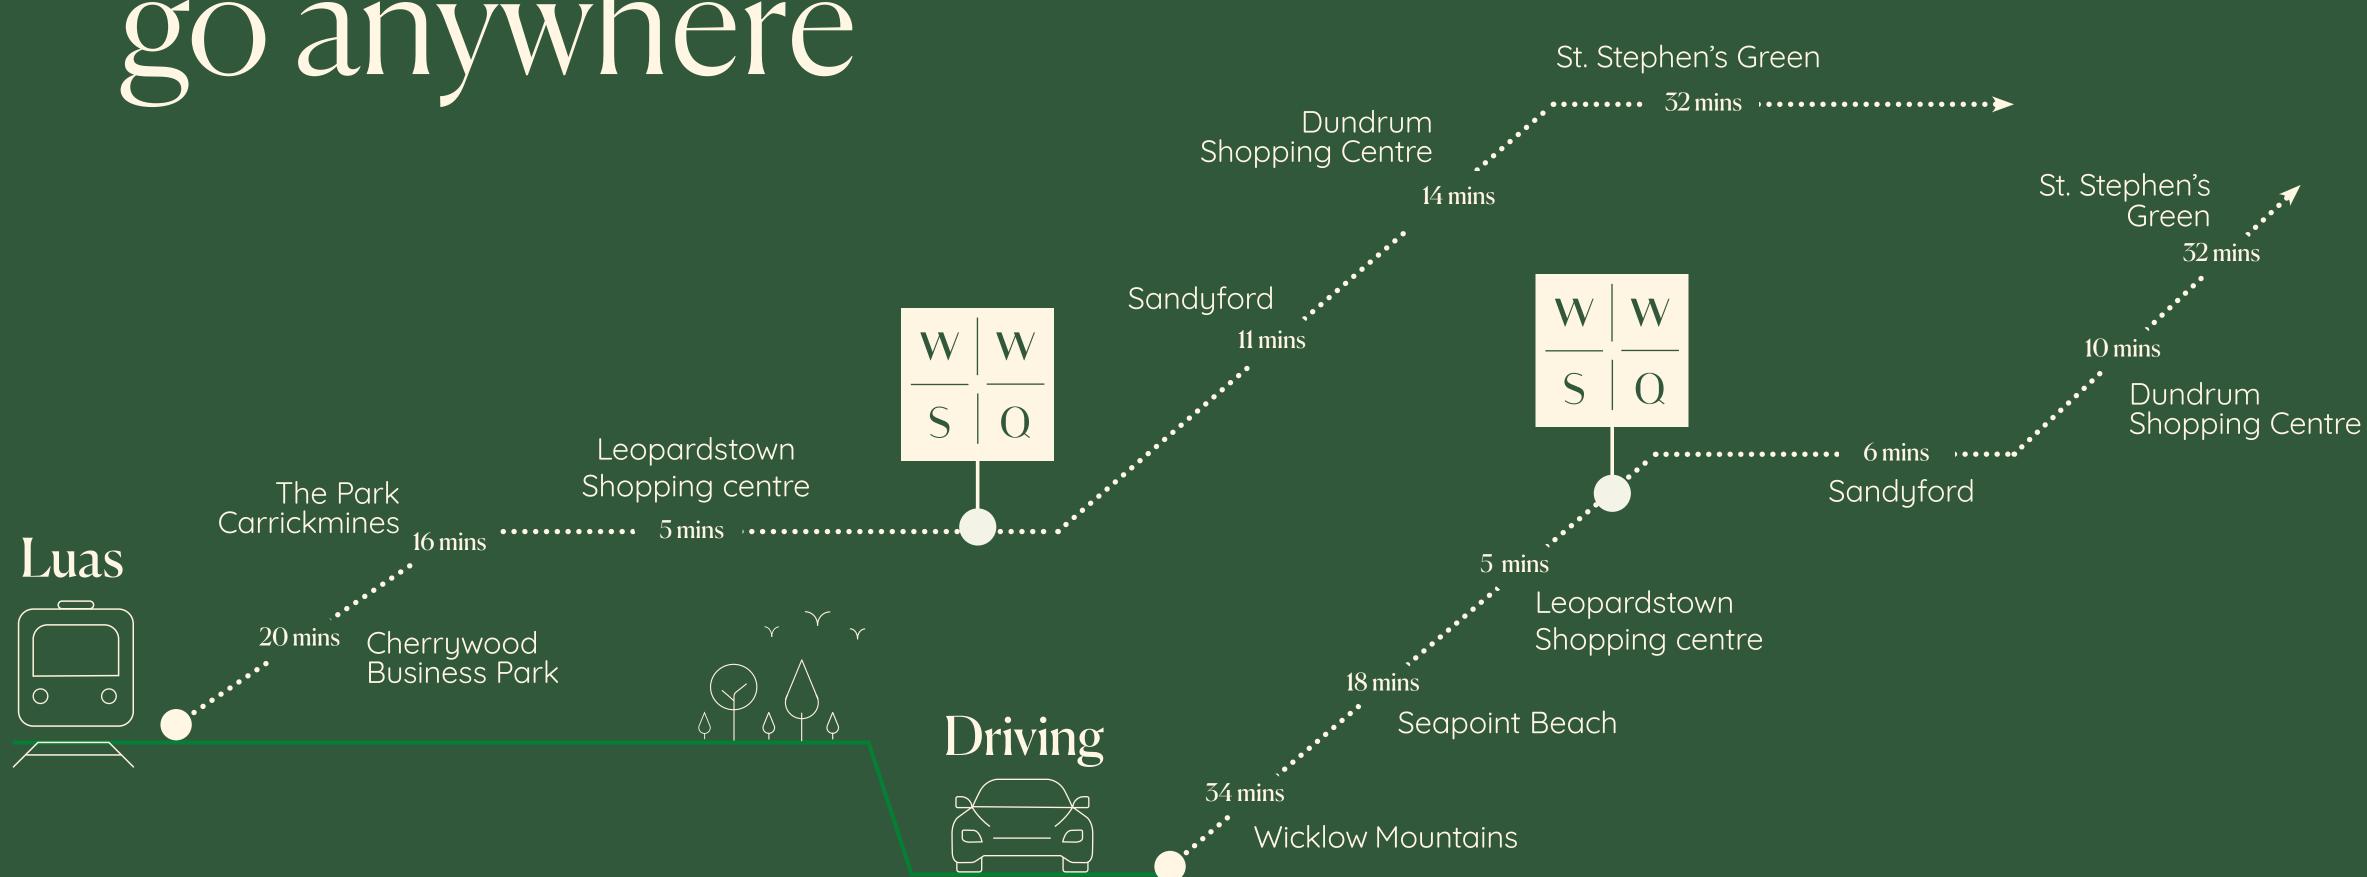

# Closely connected and convenient

Ideally located close to the business hubs of Cherrywood and Sandyford, and just a short commute to the city centre, Woodward Square is perfectly situated for anyone travelling to the office.

Dundrum Town centre, and the Dublin Mountains are all just minutes away, so it is the perfect location if you're heading out for work, refresh, or play. The Luas at your door, the M50, bus and rail options are close by, and cycle lanes are conveniently placed just outside your door, so getting to and from this sought-after location is easy.

City, sea and shopping are yours to enjoy, with ease and within minutes.