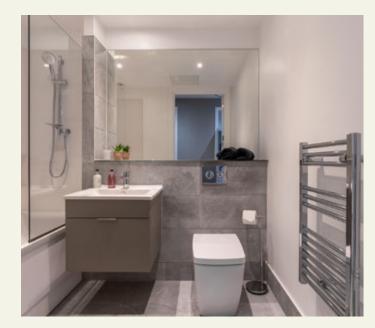

Fully fitted kitchen with quartz countertops and integrated Neff appliances

Cleverly designed bathrooms with thermostatically controlled bath filler

Spacious bedrooms with built-in wardrobes and USB port