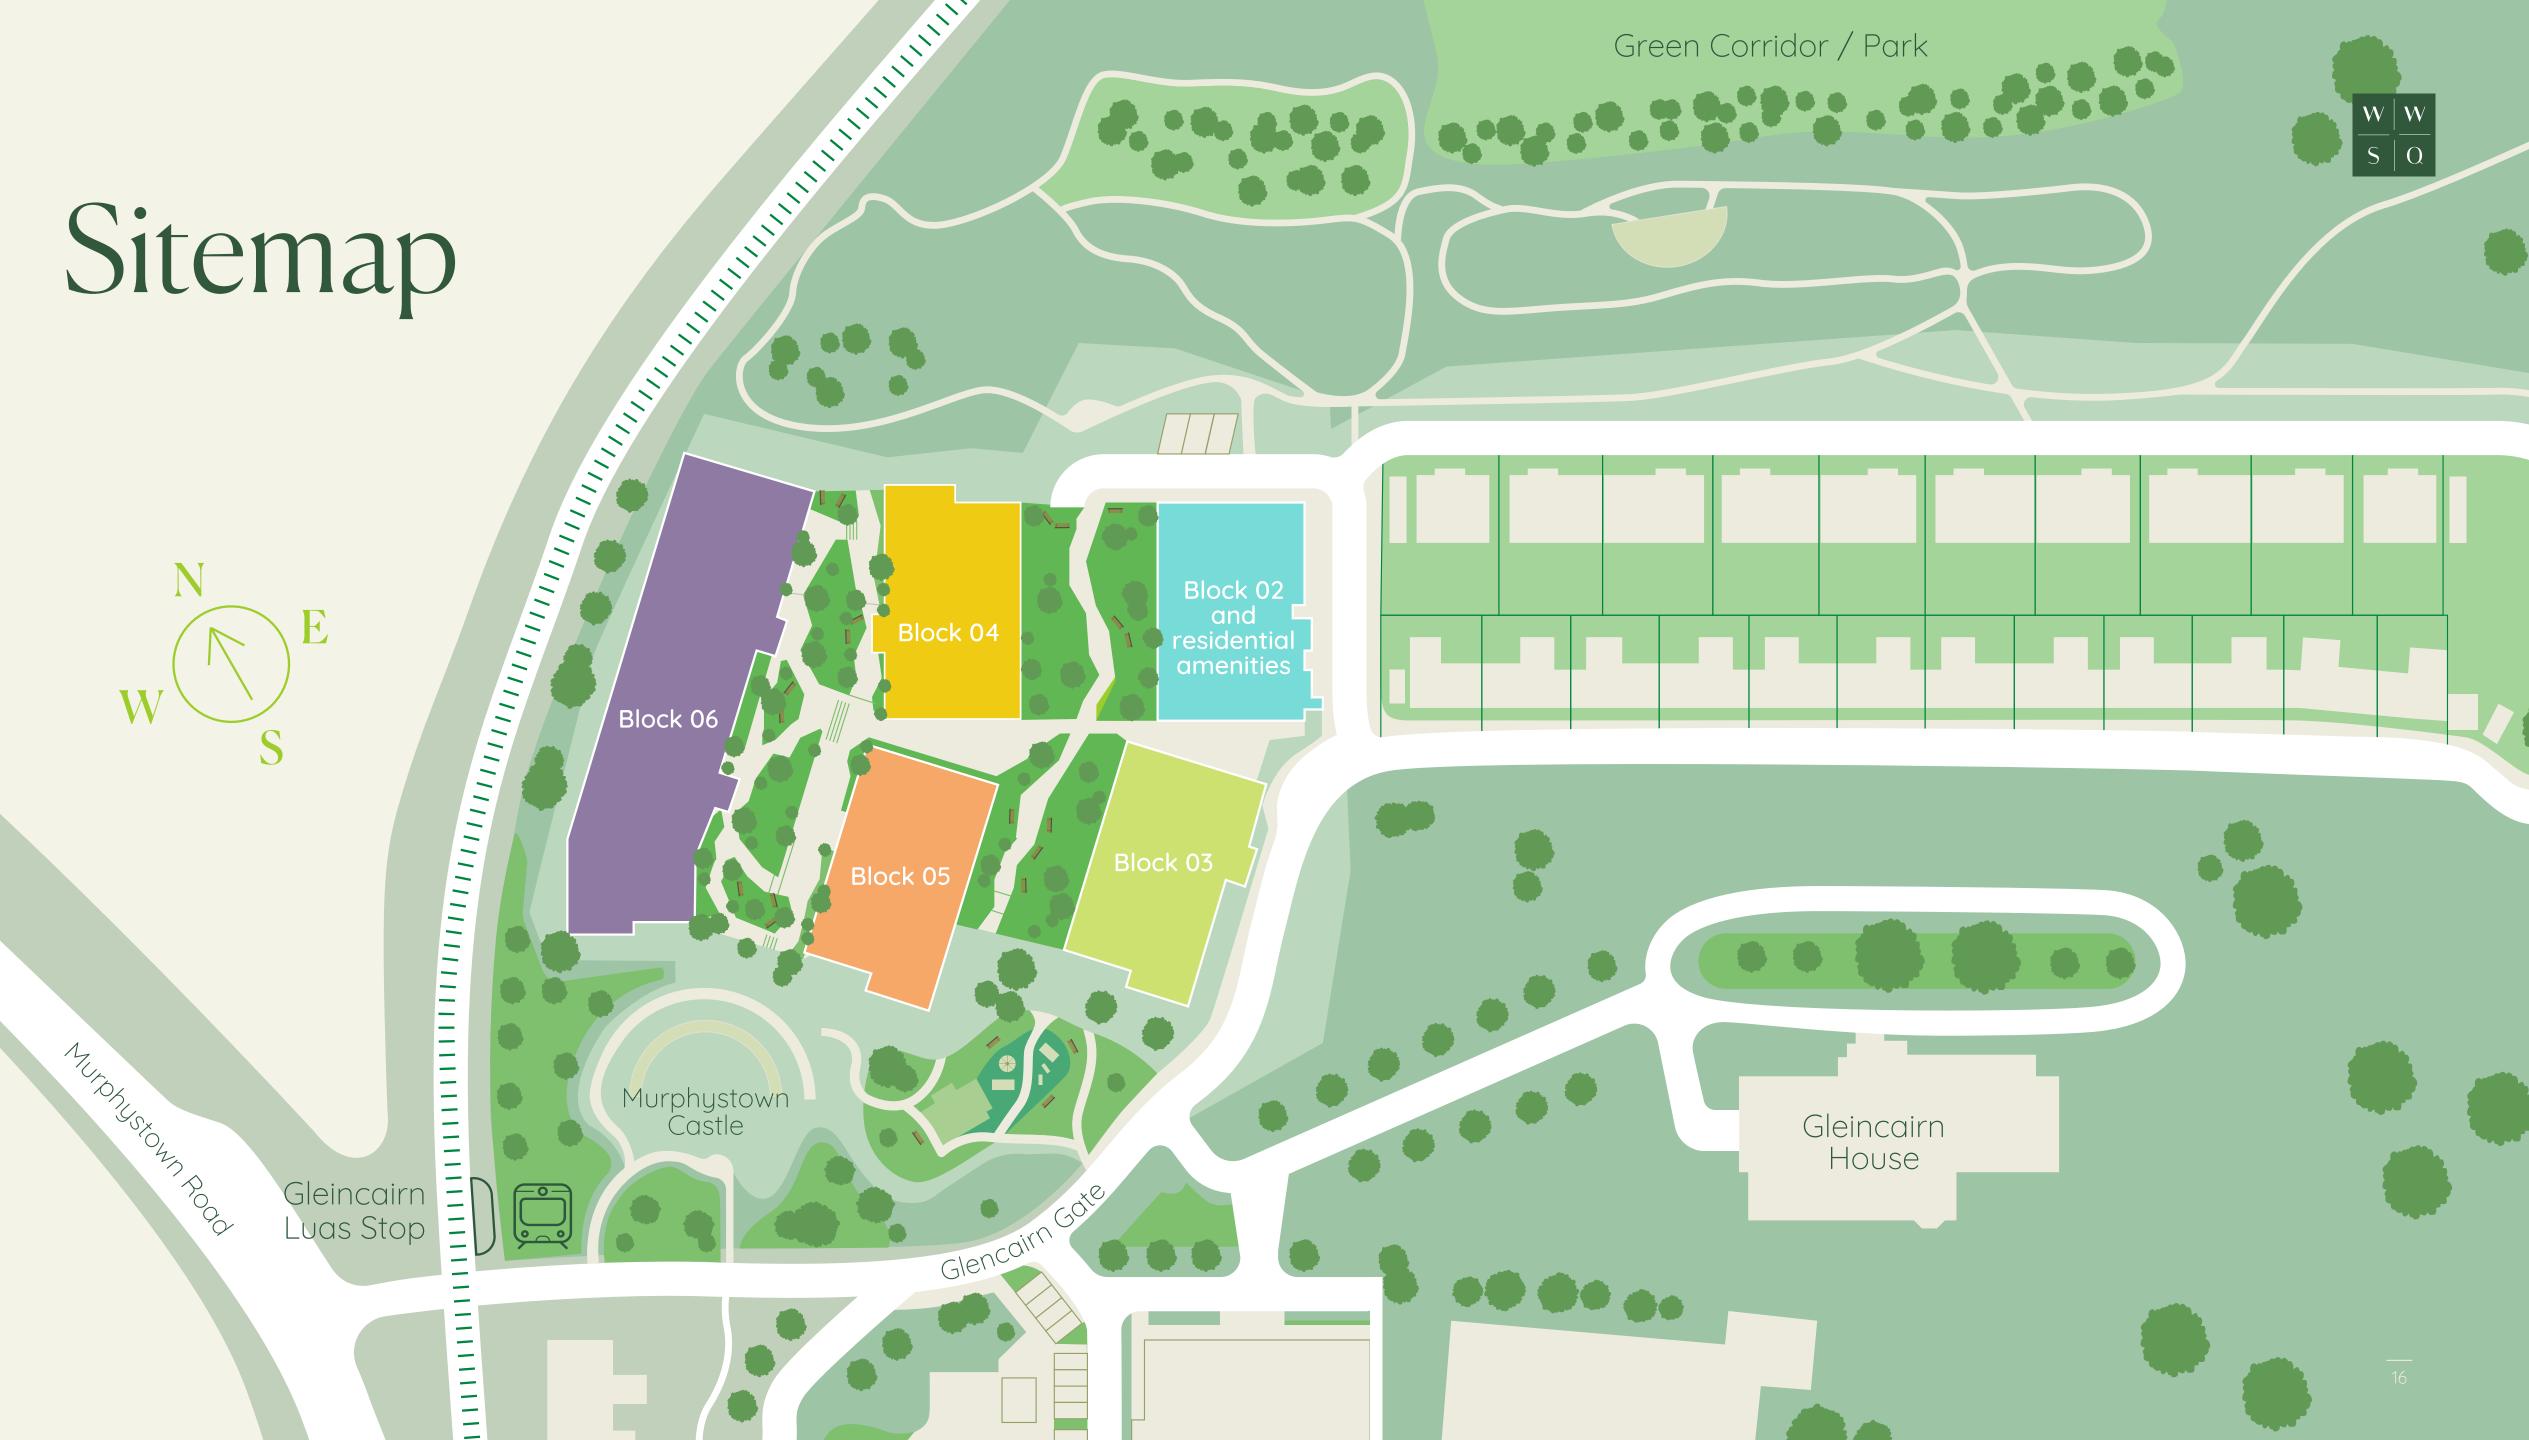

ylish design isn't just limited to the apartments at Woodward Square, the amenities across the entire complex are designed to make life as easy and enjoyable as possible.





## Sustainability ratings

Sustainability is at the forefront of everything we do at Woodward Square.



'Building Energy Rating' of A2/A3



Rated 'Nearly Zero Energy Building' compliant apartments



A Rated NEFF Appliances





Four star participant to 'Global Real Estate Sustainability Benchmark'



Environmentally Managed to BREEAM standards



Sustainability sourced Bo-Concept furniture



Energy Efficient Living





### Typical 1 bedroom apartment

Area: 56 m<sup>2</sup> 603 sq. ft.









### Typical 2 bedroom apartment

Area: 91 m<sup>2</sup> 981 sq. ft.







Area: 117 m<sup>2</sup> 1,259 sq. ft.



.