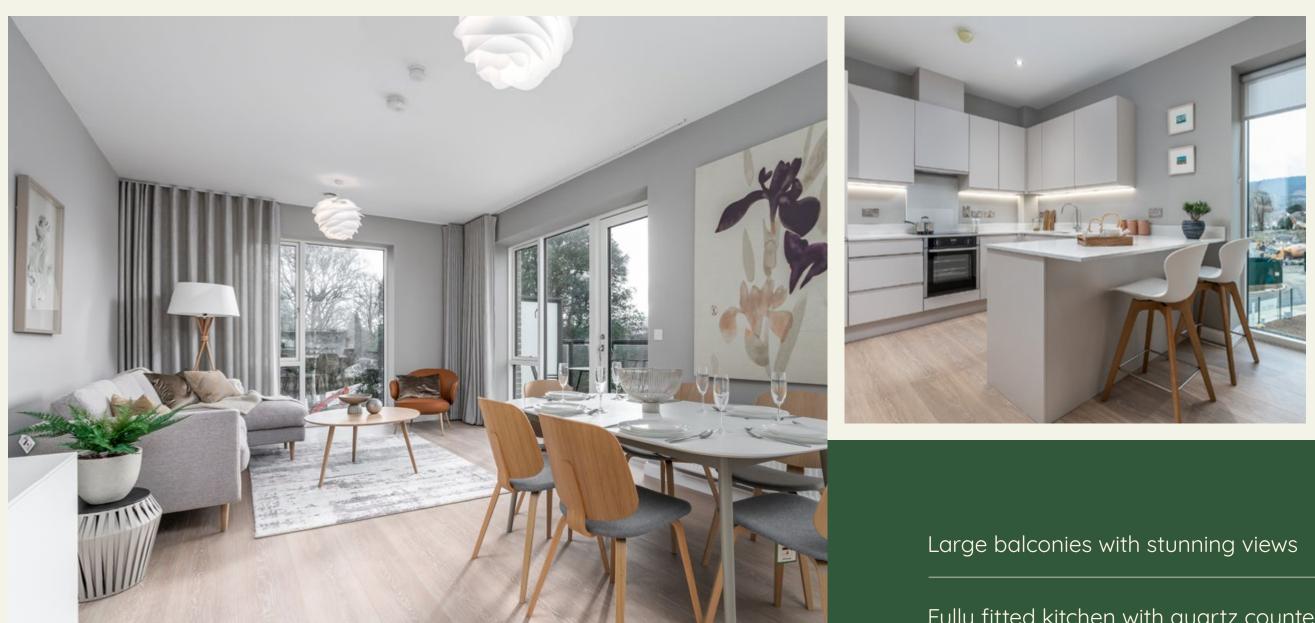

## Woodward Square has so much to offer

Large 1-2and 3-bed apartments

Fully fitted kitchens with Neff appliances

LUAS Pet station only friendly 150m away options  $\bigcirc$  $\bigcirc$ Residents' gym and screening room

# Enjoy ergonomic, effective design

Designed in the Scandinavian style, for a fresh, calm, and airy atmosphere, the apartments at Woodward Square are generously proportioned and offer clever storage solutions and innovative design features.

Fully fitted kitchen with quartz countertops and integrated Neff appliances

Cleverly designed bathrooms with thermostatically controlled bath filler

Spacious bedrooms with built-in wardrobes and USB port