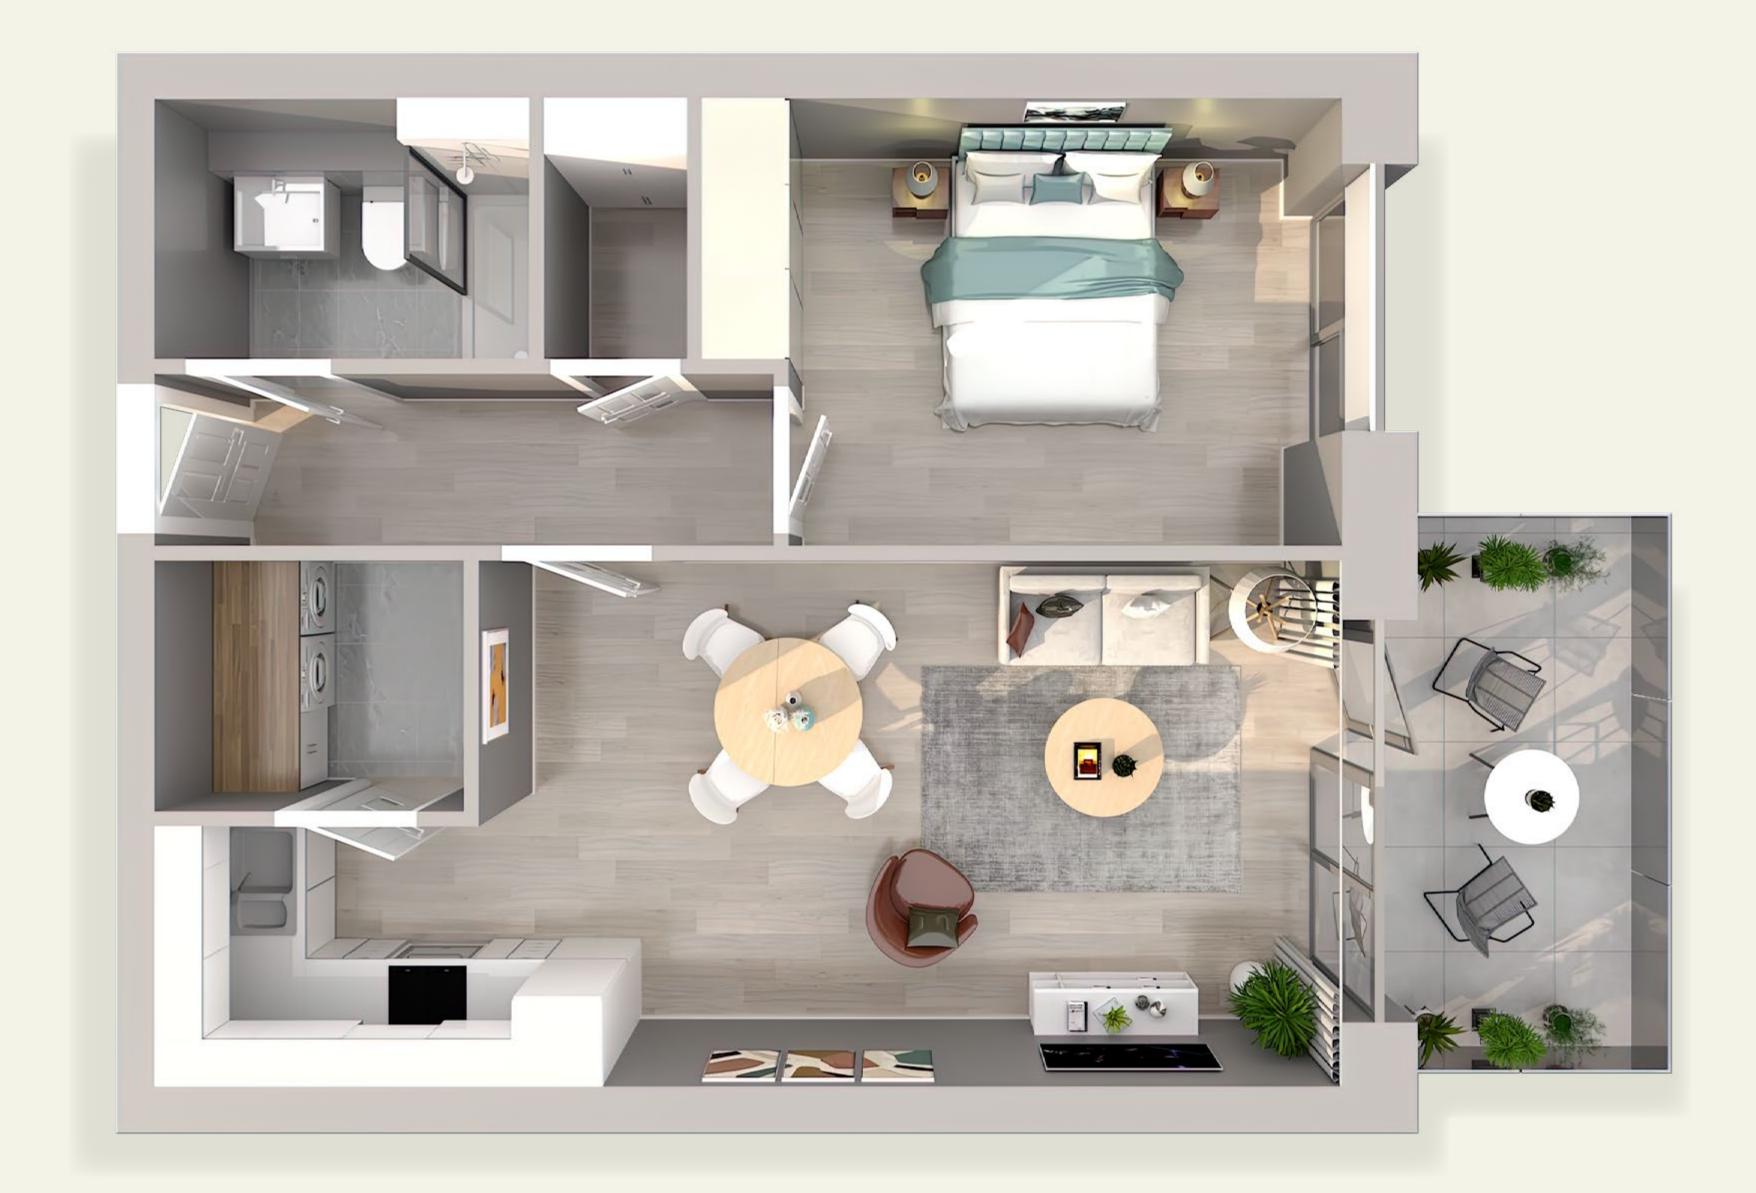

Landscaped green areas

Large outdoor playground

Stunning views of the surrounding villages and the Dublin Mountains

Surrounded by nature and parkland







## A lifestyle of choice

Smart and stylish design isn't just limited to the apartments at Woodward Square, the amenities across the entire complex are designed to make life as easy and enjoyable as possible.





## Sustainability ratings

Sustainability is at the forefront of everything we do at Woodward Square.



'Building Energy Rating' of A2/A3



Rated 'Nearly Zero Energy Building' compliant apartments



A Rated NEFF Appliances





Four star participant to 'Global Real Estate Sustainability Benchmark'



Environmentally Managed to BREEAM standards



Sustainability sourced Bo-Concept furniture



Energy Efficient Living





### Typical 1 bedroom apartment

Area: 56 m<sup>2</sup> 603 sq. ft.









### Typical 2 bedroom apartment

Area: 91 m<sup>2</sup> 981 sq. ft.







Area: 117 m<sup>2</sup> 1,259 sq. ft.



.